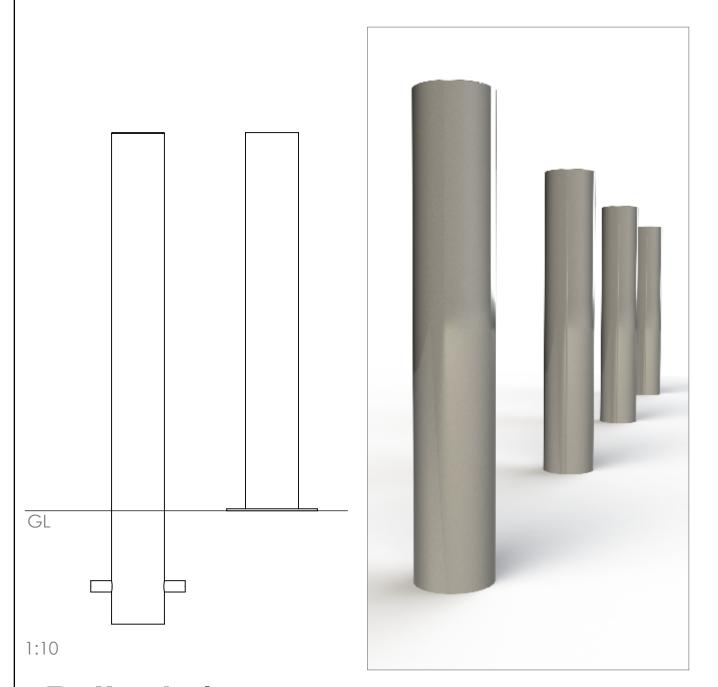

## Bollards | ASF 006 Steel Bollard

**Material:** 

Diameter:

Manufactured in 275 carbon steel from recycled sources

Manufactured as standard in 114mm diameter. Also available in 76mm, 89mm, 101mm, 129mm, 168mm and 193mm diameters. Other sizes available if required

Height:

Bollards are manufactured either 1200mm long (900mm above ground) or 1500mm long (1000mm above ground) All other bollard sizes are available if required

Standard Finish: Optional Finish: Ram Raid Options: Visibility Bands: